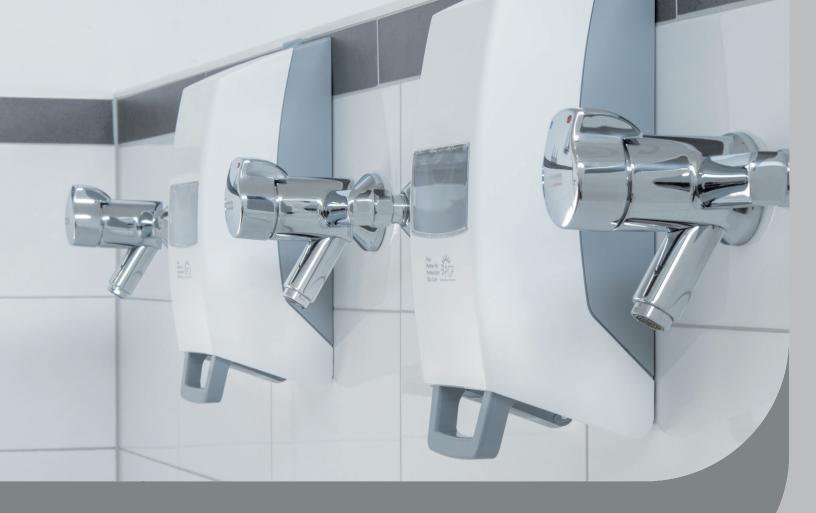

## **Dispensing Systems**

The dispensing systems provided by Greven® ensure our products can be easily used in the correct quantity with every application. A closed system and adaptable dosing amounts guarantee cost effectiveness. Providing hygienic dispensing of the products, our systems help you achieve healthy skin for your employees.

## **Neptune Manual Dispenser**

- Plastic dispenser suitable for all Greven® products in 1000 ml Neptune bottles
- Completely hygienic system with no contact between product and dispenser
- 3-in-1 technology: reliable dispensing of liquid soaps, foam and handcleansers
- Optionally lockabe and touch-free models
- Drip trays available