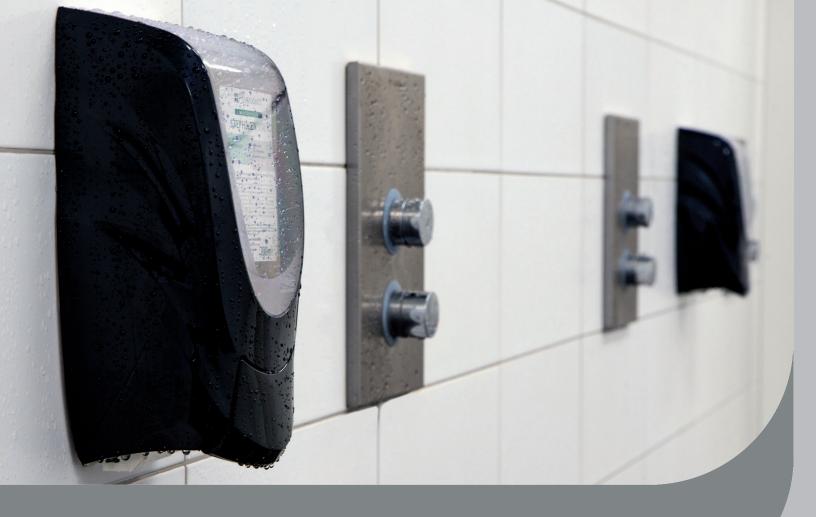

## **Dispensing Systems**

The dispensing systems provided by Greven® ensure our products can be easily used in the correct quantity with every application. A closed system and adaptable dosing amounts guarantee cost effectiveness. Providing hygienic dispensing of the products, our systems help you achieve healthy skin for your employees.

## **Neptune Manual Dispenser**

- Plastic dispenser suitable for all Greven® products in 1000 ml Neptune bottles
- Completely hygienic system with no contact between product and dispenser
- 3-in-1 technology: reliable dispensing of liquid soaps, foam and handcleansers
- Optionally lockabe and touch-free models
- Drip trays available