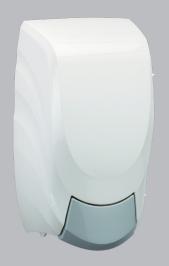

## **Eco Dispenser**

- Plastic dispenser suitable for all Greven® products in 2000 ml collapsible bottles
- Completely hygienic system with no contact between product and dispenser
- Easy filling and care
- · Optional lock and dispensing adjustment