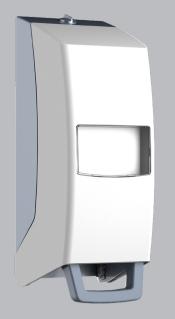

## **Eco Dispenser**

- Plastic dispenser suitable for all Greven® products in 2000 ml collapsible bottles
- Completely hygienic system with no contact between product and dispenser
- Easy filling and care
- · Optional lock and dispensing adjustment