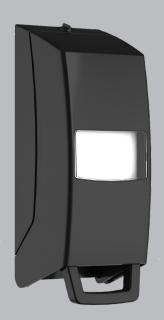

## **Eco Dispenser**

- Plastic dispenser suitable for all Greven® products in 2000 ml collapsible bottles
- Completely hygienic system with no contact between product and dispenser
- Easy filling and care
- · Optional lock and dispensing adjustment