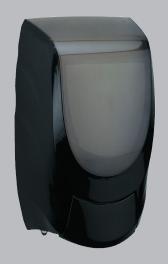

## **Neptune Manual Dispenser**

- Plastic dispenser suitable for all Greven® products in 1000 ml Neptune bottles
- Completely hygienic system with no contact between product and dispenser
- 3-in-1 technology: reliable dispensing of liquid soaps, foam and handcleansers
- Optionally lockabe and touch-free models
- Drip trays available