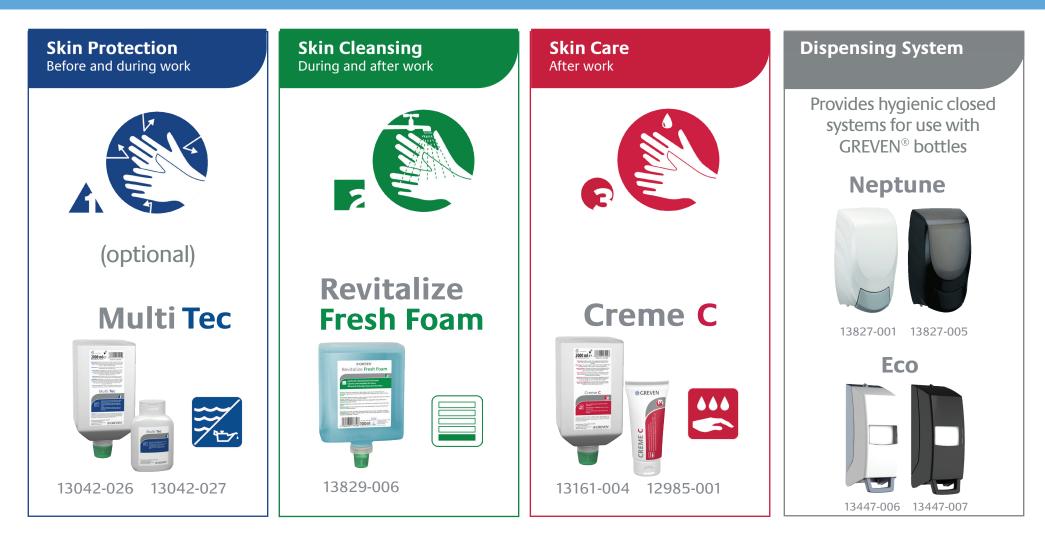

## **Example Skin Care Program**

A proposed skin care plan suggested for specific working conditions to maximize skin protection and health

## Working Conditions: General restroom, little or no exposure of hands to tough dirt or grease

Skin care and hand hygiene requirements vary by industry, location and job function. We have developed this example skin care program to suggest solutions to address specific needs based on the outlined general working conditions. GREVEN<sup>®</sup> products can be used in many combinations across various skin care programs. Contact us for assessments, suggestions and product trials for your specific working conditions and customized skin care programs.