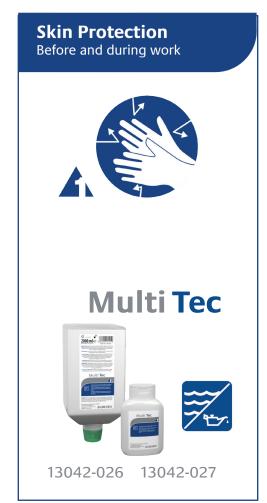

## **Example Skin Care Program**

A proposed skin care plan suggested for specific working conditions to maximize skin protection and health

## Working Conditions:

Protective gloves worn during work to protect from process or substances

Skin care and hand hygiene requirements vary by industry, location and job function. We have developed this example skin care program to suggest solutions to address specific needs based on the outlined general working conditions. GREVEN® products can be used in many combinations across various skin care programs. Contact us for assessments, suggestions and product trials for your specific working conditions and customized skin care programs.