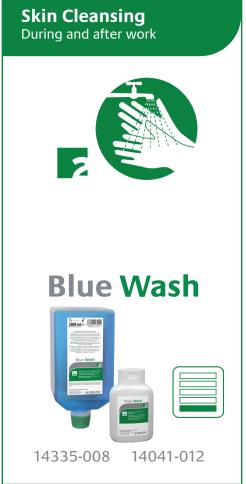

## **Example Skin Care Program**

A proposed skin care plan suggested for specific working conditions to maximize skin protection and health

## Working Conditions:

Protective gloves worn during work to protect from process or substances

Skin care and hand hygiene requirements vary by industry, location and job function. We have developed this example skin care program to suggest solutions to address specific needs based on the outlined general working conditions. GREVEN® products can be used in many combinations across various skin care programs. Contact us for assessments, suggestions and product trials for your specific working conditions and customized skin care programs.