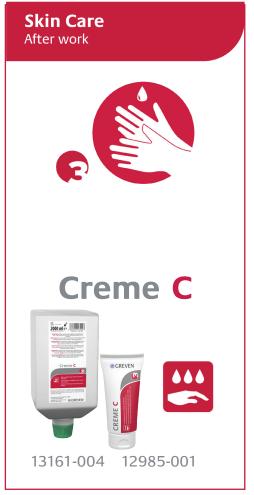

## **Example Skin Care Program**

A proposed skin care plan suggested for specific working conditions to maximize skin protection and health

## Working Conditions:

Protective gloves worn during work to protect from process or substances

Skin care and hand hygiene requirements vary by industry, location and job function. We have developed this example skin care program to suggest solutions to address specific needs based on the outlined general working conditions. GREVEN® products can be used in many combinations across various skin care programs. Contact us for assessments, suggestions and product trials for your specific working conditions and customized skin care programs.