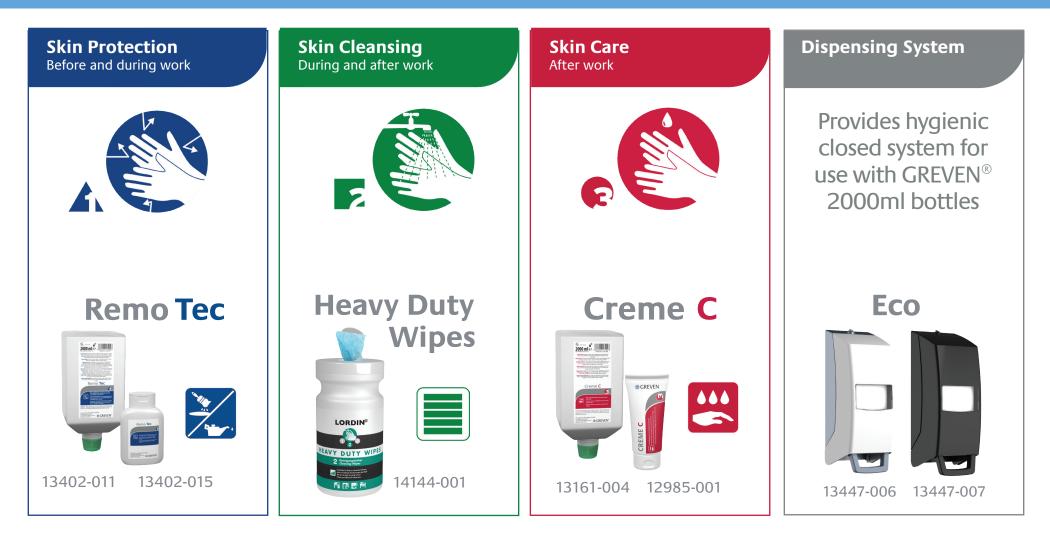

## Working Conditions: No sink or water easily accessible

Skin care and hand hygiene requirements vary by industry, location and job function. We have developed this example skin care program to suggest solutions to address specific needs based on the outlined general working conditions. GREVEN<sup>®</sup> products can be used in many combinations across various skin care programs. Contact us for assessments, suggestions and product trials for your specific working conditions and customized skin care programs.