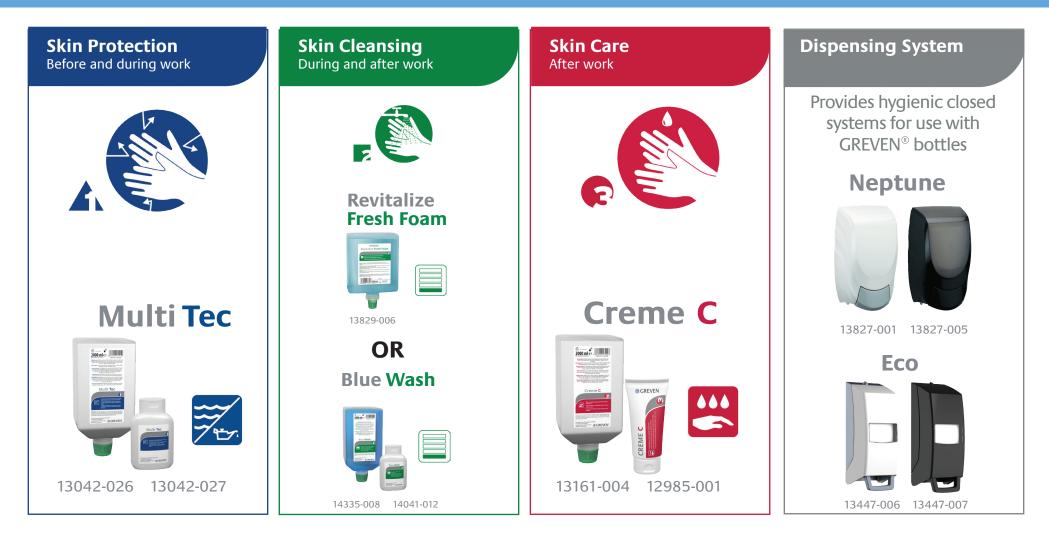

## **Example Skin Care Program**

A proposed skin care plan suggested for specific working conditions to maximize skin protection and health

## Working Conditions: Skin is irritated by various forms of PPE

Skin care and hand hygiene requirements vary by industry, location and job function. We have developed this example skin care program to suggest solutions to address specific needs based on the outlined general working conditions. GREVEN<sup>®</sup> products can be used in many combinations across various skin care programs. Contact us for assessments, suggestions and product trials for your specific working conditions and customized skin care programs.