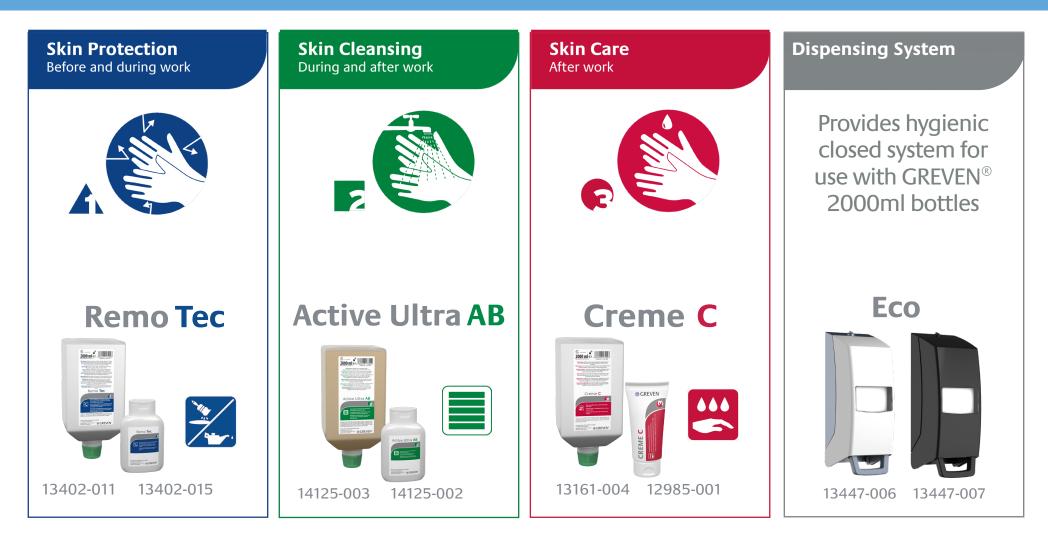

## **Example Skin Care Program**

A proposed skin care plan suggested for specific working conditions to maximize skin protection and health

## Working Conditions: Direct exposure to tough dirt, paint, oil, adhesives and gloves can't be worn

Skin care and hand hygiene requirements vary by industry, location and job function. We have developed this example skin care program to suggest solutions to address specific needs based on the outlined general working conditions. GREVEN<sup>®</sup> products can be used in many combinations across various skin care programs. Contact us for assessments, suggestions and product trials for your specific working conditions and customized skin care programs.