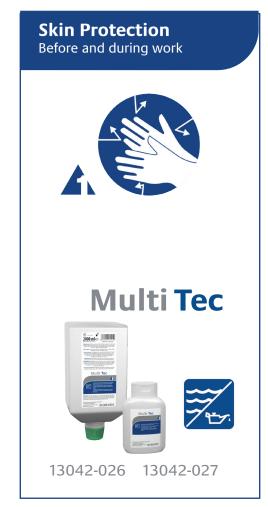

## **Example Skin Care Program**

A proposed skin care plan suggested for specific working conditions to maximize skin protection and health

Working Conditions: Hands are wet most of the time during work