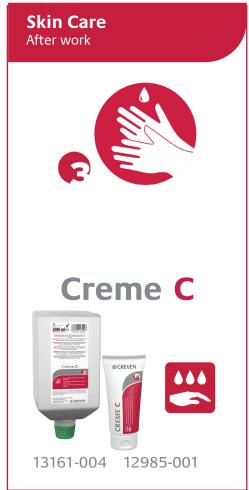

## **Example Skin Care Program**

A proposed skin care plan suggested for specific working conditions to maximize skin protection and health

Working Conditions: Hands are wet most of the time during work