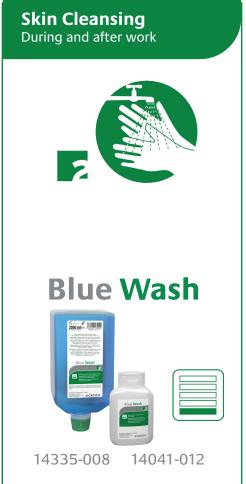

## **Example Skin Care Program**

A proposed skin care plan suggested for specific working conditions to maximize skin protection and health

Working Conditions: Hands are wet most of the time during work