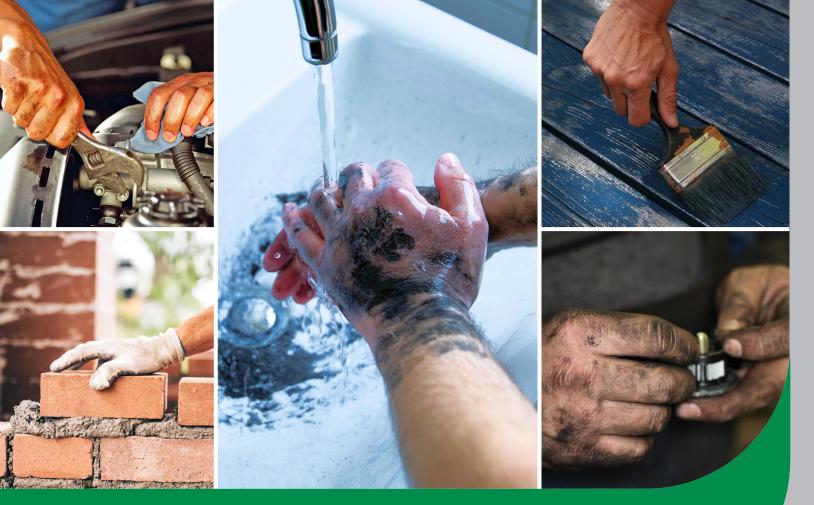

# Heavy Duty Cleansing Products

Skin cleansing products should be as gentle as possible yet as strong as necessary for safe, effective skin cleansing. Our heavy duty line of cleansers provide skin-friendly results with innovative cleaning technology.

- Patented and innovative cleaning with smooth wax beads less skin stress than conventional scrubbing agents
- Excellent for removing heavy dirt from grease, oil, metalic dust, graphite or soot

## Active ForceMP

- Extra heavy duty hand cleaner made with olive core scrubbers
- Ideal for removing heavy dirt from grease and oil, metalic dust, graphite or soot