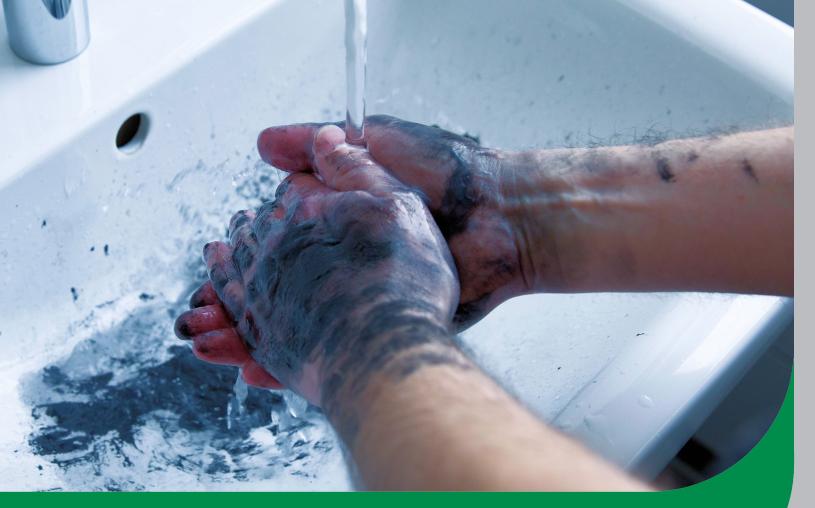

## Heavy Duty Cleansing Products 2

During and after work

Skin cleansing products should be as gentle as possible yet as strong as necessary for safe, effective skin cleansing. Our heavy duty line of cleansers provide skin-friendly results with innovative cleaning technology.

- Patented and innovative cleaning with smooth wax beads less skin stress than conventional scrubbing agents
- Excellent for removing heavy dirt from grease, oil, metalic dust, graphite or soot

## Active ForceMP

- Extra heavy duty hand cleaner made with olive core scrubbers
- Ideal for removing heavy dirt from grease and oil, metalic dust, graphite or soot