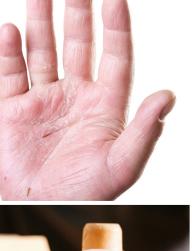

## Skin Conditioning

After work

Skin conditioning products support the skin's natural regenerative power providing moisture and increasing skin elasticity. Our after work cream is a concentrated formula that helps restore natural lipids to the skin as well as soothe dry, stressed skin. With quick absorption, no greasy feel and the silicone-free formula, our Creme C is the best way to put an end to dry, cracked hands for your employees!

## Creme C

- Created for extremely dry, stressed skin
- · Excellent for mechanics, craftsmen, food industry employees, construction workers, employees in cleaning industries, etc.