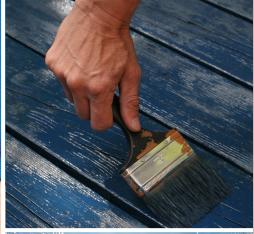

- Dirt repellent
- Excellent for mechanics, craftsmen or those that work with highly adhesive dirt; water insoluble dirt, oils and grease; varnish; paint