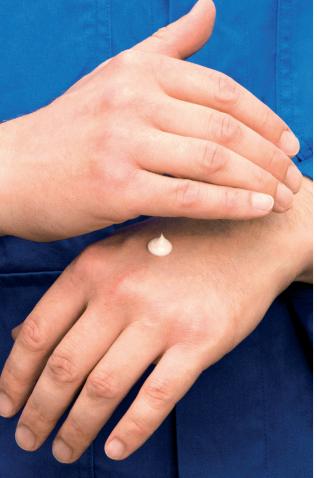

## **Pre-Work Creams**

Before and during work

Pre-work creams support the skin's natural barrier by building a film or by strengthening the upper layers of the skin. Understanding the respective requirements of any job and selecting the right skin care product allows for effective prevention for all your employees. Our before and during work creams improve the natural regeneration of the skin, feeling comfortable as applied while not interacting with working materials and substances. They are the perfect solution for your workforce.

## **Multi Tec**

- Created for working with various materials
- Excellent for those in cleaning industry, food service and construction; those that work with fiberglass, wire wool, cement or that wear gloves